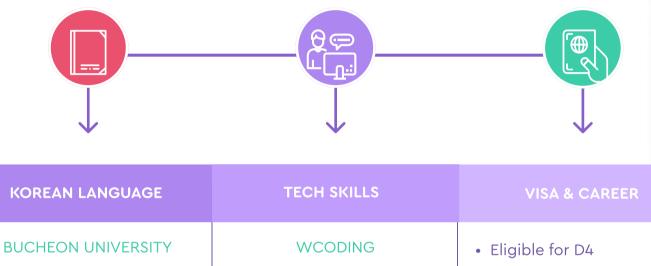

# PACKAGE OVERVIEW 30 WEEKS

Student visa + Korean language + tech skills + help finding an IT job in Korea

- 4 hrs/day
- 20 hrs/week
- Level 1–6 Regular Program
- TOPIK classes
- Cultural activities

| TECH SKILLS                                                                                                                                                                                         | VISA & CAREER                                                                                                                                                                                                                   |    |
|-----------------------------------------------------------------------------------------------------------------------------------------------------------------------------------------------------|---------------------------------------------------------------------------------------------------------------------------------------------------------------------------------------------------------------------------------|----|
| <ul> <li>WCODING</li> <li>3 hrs/night</li> <li>12 hrs/week</li> <li>Learn 5 in-demand<br/>programming languages</li> <li>Gain skills in web<br/>development and<br/>software engineering</li> </ul> | <ul> <li>Eligible for D4</li> <li>Language training visa</li> <li>Career consultation</li> <li>IT projecttraining</li> <li>Job preparation</li> <li>Job matching</li> <li>Dormitory or private studio<br/>(Optional)</li> </ul> | In |

#### The exclusive Career+ Package

is for international students who plan to start a career in Korea and learn all the skills necessary to live in Korea and work in a Korean company.

The package includes a Dev-Nightly course at wcoding, a Korean language course at Bucheon University, and includes a D4 student visa and accommodations (optional).