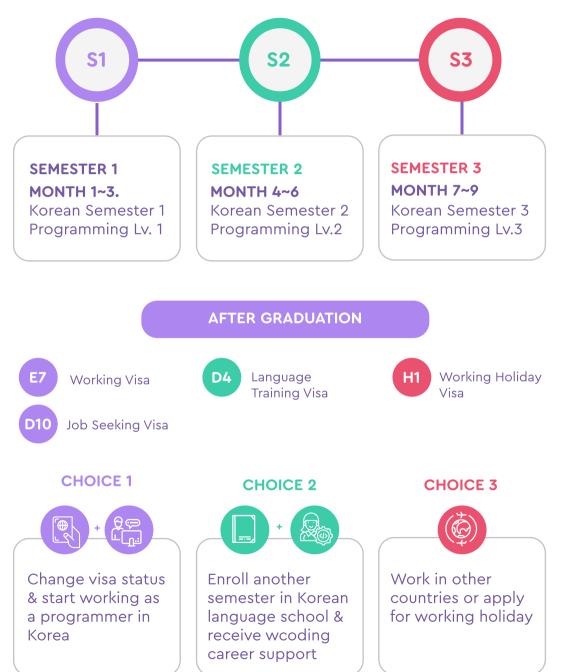

## WHAT'S AFTER THE PROGRAM?

# PACKAGE OVERVIEW 30 WEEKS

Student visa + Korean language + tech skills + help finding an IT job in Korea

- 4 hrs/day
- 20 hrs/week
- Level 1–6 Regular Program
- TOPIK classes
- Cultural activities

| TECH SKILLS                                                                                                                                                                                         | VISA & CAREER                                                                                                                                                                                                                   |    |
|-----------------------------------------------------------------------------------------------------------------------------------------------------------------------------------------------------|---------------------------------------------------------------------------------------------------------------------------------------------------------------------------------------------------------------------------------|----|
| <ul> <li>WCODING</li> <li>3 hrs/night</li> <li>12 hrs/week</li> <li>Learn 5 in-demand<br/>programming languages</li> <li>Gain skills in web<br/>development and<br/>software engineering</li> </ul> | <ul> <li>Eligible for D4</li> <li>Language training visa</li> <li>Career consultation</li> <li>IT projecttraining</li> <li>Job preparation</li> <li>Job matching</li> <li>Dormitory or private studio<br/>(Optional)</li> </ul> | In |

#### The exclusive Career+ Package

is for international students who plan to start a career in Korea and learn all the skills necessary to live in Korea and work in a Korean company.

The package includes a Dev-Nightly course at wcoding, a Korean language course at Bucheon University, and includes a D4 student visa and accommodations (optional).